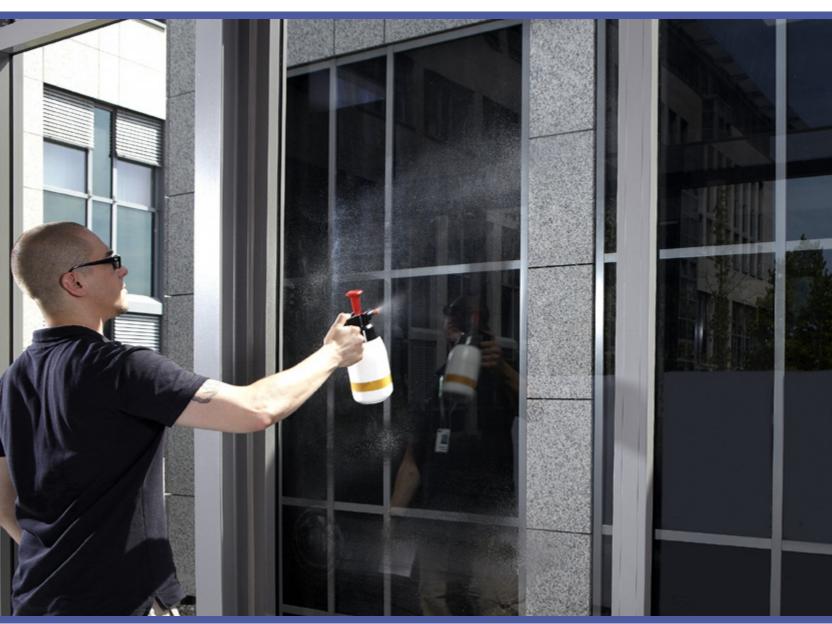

Making a perfect wet application of 3M™ Scotchcal™ Clear View Graphic Film 8150 | Step 1:

Spray water with detergent (soap) on complete application area.

Making a perfect wet application of 3M<sup>™</sup> Scotchcal<sup>™</sup> Clear View Graphic Film 8150 | Step 2: