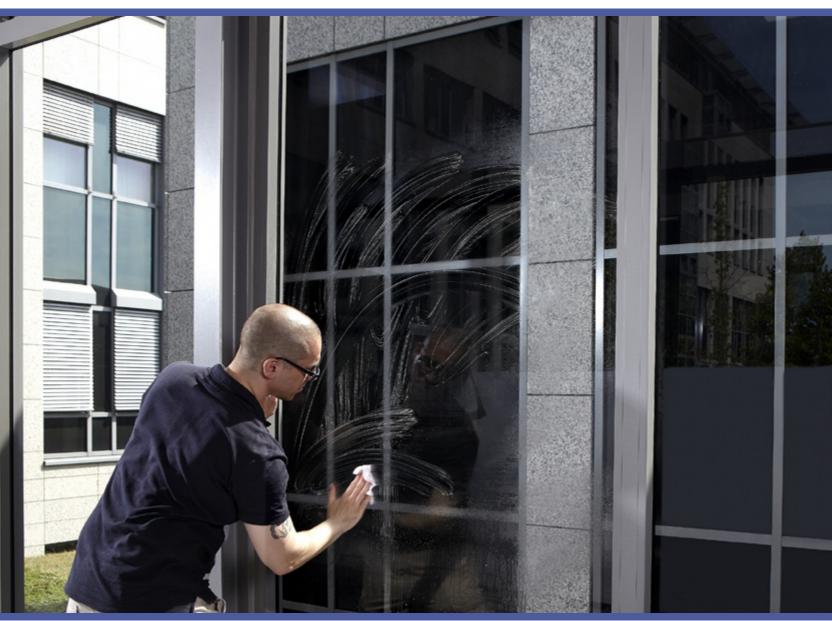

Wipe the wet window with a towel to remove dirt particles. No need to wipe the window dry.

Making a perfect wet application of 3M<sup>™</sup> Scotchcal<sup>™</sup> Clear View Graphic Film 8150 | Step 3: