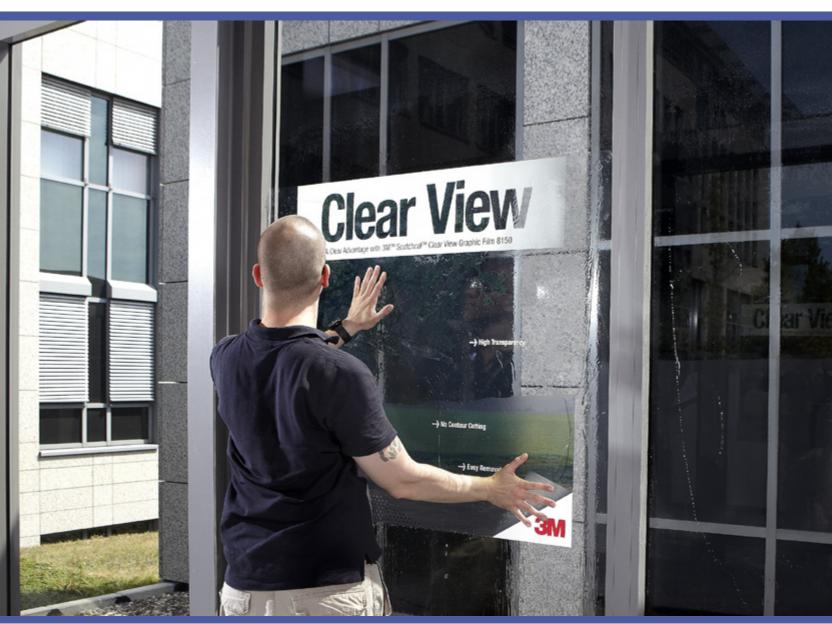

Spray detergent water onto graphic. This is for scratch prevention!

Making a perfect wet application of 3M<sup>™</sup> Scotchcal<sup>™</sup> Clear View Graphic Film 8150 | Step 14:

Starting from the center squeezze first horizontal and then vertical to fix graphic position.

Making a perfect wet application of 3M<sup>™</sup> Scotchcal<sup>™</sup> Clear View Graphic Film 8150 | Step 15:

Spray again detergent water onto graphic. And always when you rework already applied areas.

Making a perfect wet application of 3M<sup>™</sup> Scotchcal<sup>™</sup> Clear View Graphic Film 8150 | Step 16:

Sqeezze the water out. Always start from the center to the different directions.

Making a perfect wet application of 3M<sup>™</sup> Scotchcal<sup>™</sup> Clear View Graphic Film 8150 | Step 17: