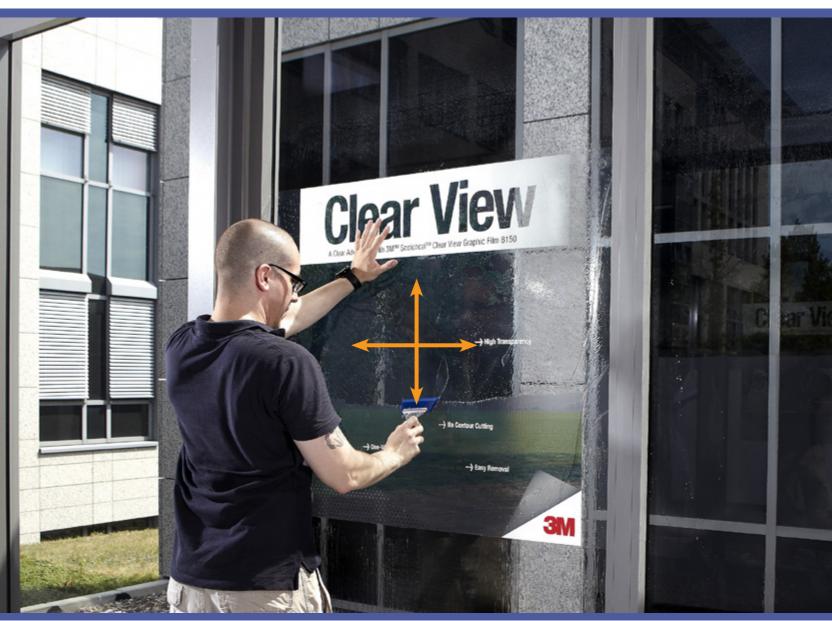

Spray detergent water onto graphic. This is for scratch prevention!

Making a perfect wet application of 3M<sup>™</sup> Scotchcal<sup>™</sup> Clear View Graphic Film 8150 | Step 14:

Starting from the center squeezze first horizontal and then vertical to fix graphic position.

Making a perfect wet application of 3M<sup>™</sup> Scotchcal<sup>™</sup> Clear View Graphic Film 8150 | Step 15:

Spray again detergent water onto graphic. And always when you rework already applied areas.

Making a perfect wet application of 3M<sup>™</sup> Scotchcal<sup>™</sup> Clear View Graphic Film 8150 | Step 16:

Sqeezze the water out. Always start from the center to the different directions.

Making a perfect wet application of 3M<sup>™</sup> Scotchcal<sup>™</sup> Clear View Graphic Film 8150 | Step 17: