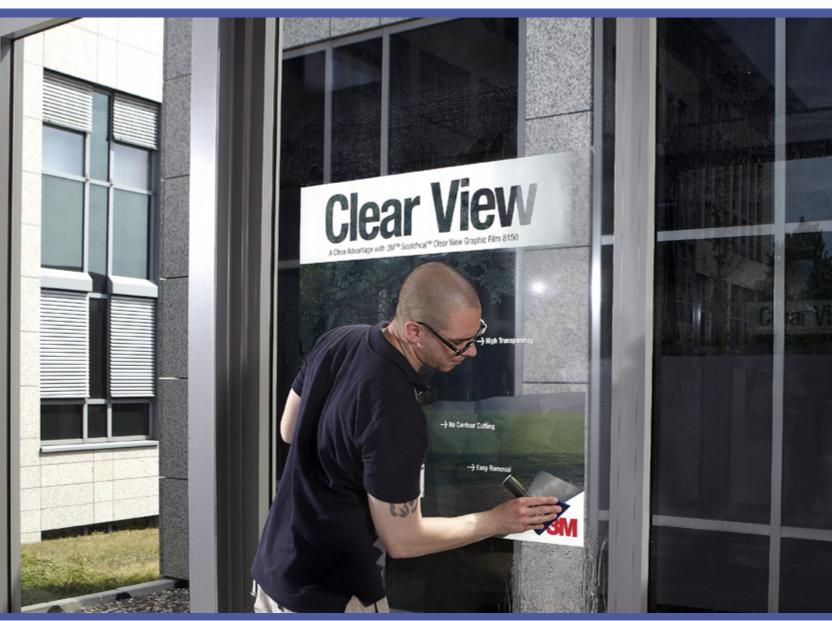

Making a perfect wet application of 3M<sup>™</sup> Scotchcal<sup>™</sup> Clear View Graphic Film 8150 | Step 12:

... position it on the application surface.

Making a perfect wet application of 3M<sup>™</sup> Scotchcal<sup>™</sup> Clear View Graphic Film 8150 | Step 13:

Spray detergent water onto graphic. This is for scratch prevention!

Making a perfect wet application of 3M<sup>™</sup> Scotchcal<sup>™</sup> Clear View Graphic Film 8150 | Step 14:

Starting from the center squeezze first horizontal and then vertical to fix graphic position.