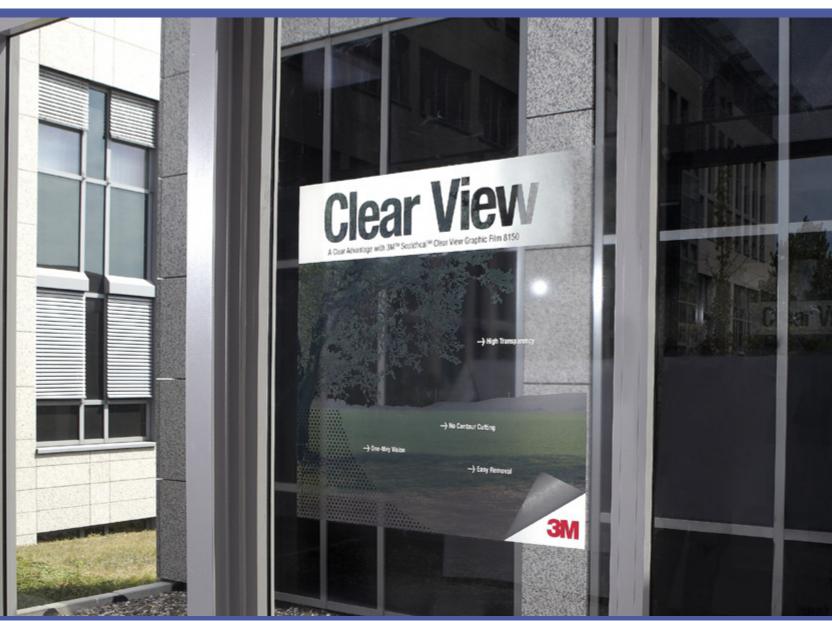

Finished! Now ...

Making a perfect wet application of 3M<sup>™</sup> Scotchcal<sup>™</sup> Clear View Graphic Film 8150 | Step 18:

Post work:

... spray again some detergent water on the graphic and ...

Making a perfect wet application of 3M<sup>™</sup> Scotchcal<sup>™</sup> Clear View Graphic Film 8150 | Step 19:

Post work:

... clean the graphic with a towel.

Making a perfect wet application of 3M<sup>™</sup> Scotchcal<sup>™</sup> Clear View Graphic Film 8150 | Step 20: