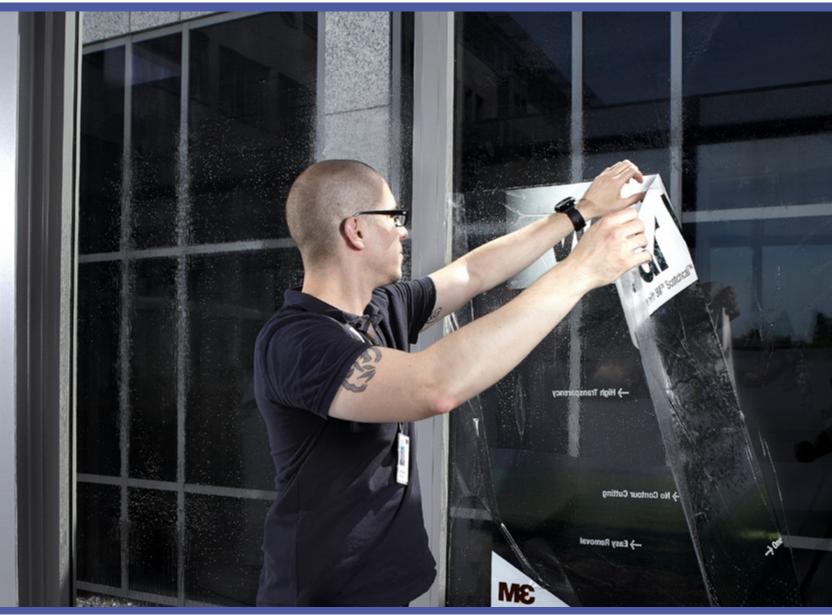

Spray the detergent water onto complete application area.

Making a perfect wet application of 3M<sup>™</sup> Scotchcal<sup>™</sup> Clear View Graphic Film 8150 | Step 10:

Pick the graphic from the window ...

## 3M Europe S.A./N.V | Commercial Graphics | July 2010

Making a perfect wet application of 3M<sup>™</sup> Scotchcal<sup>™</sup> Clear View Graphic Film 8150 | Step 11:

Install graphic:

 $\dots$  turn it. And  $\dots$ 