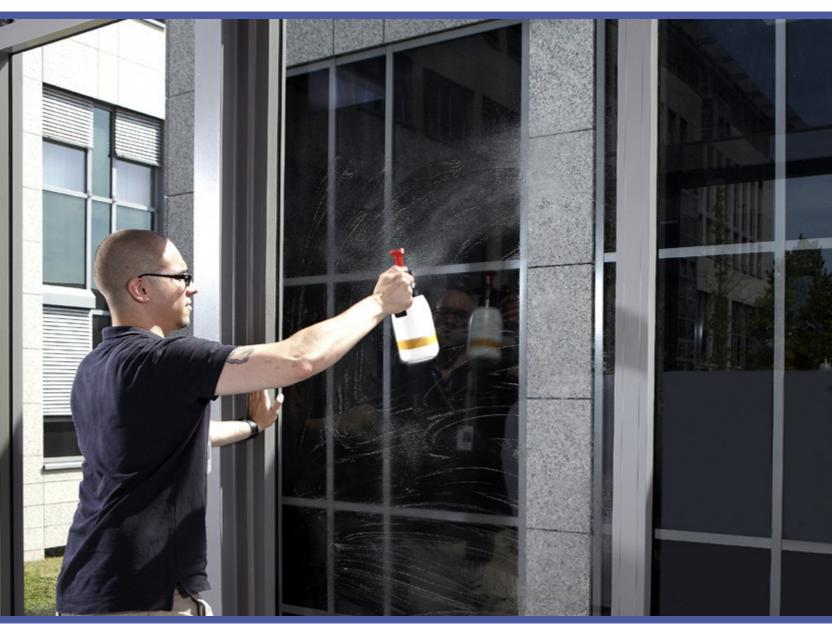

Spray the detergent water again on complete application area.

Making a perfect wet application of 3M™ Scotchcal™ Clear View Graphic Film 8150 | Step 4:

Remove the water with a squeegee. Squeeze tight to clean the window from lubrications.