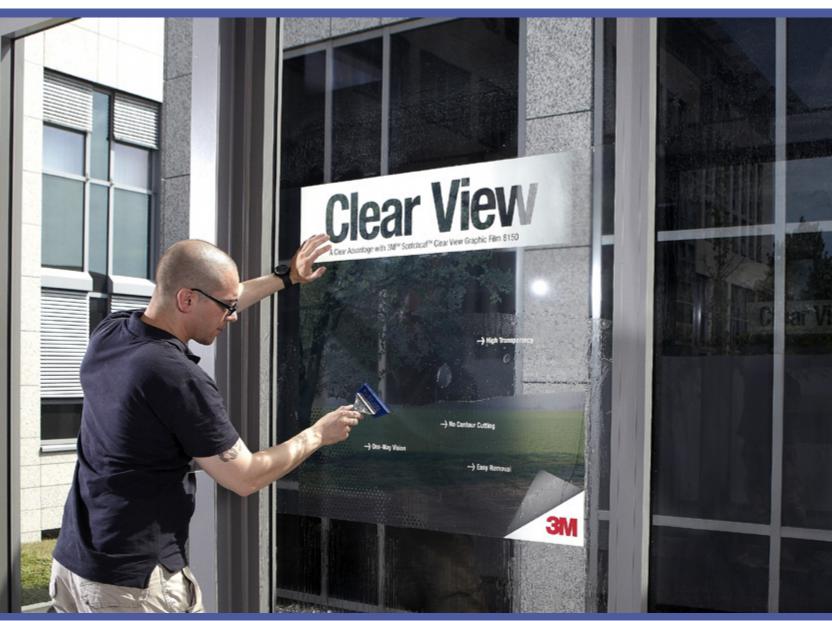

Finished! Now ...

Making a perfect wet application of 3M<sup>™</sup> Scotchcal<sup>™</sup> Clear View Graphic Film 8150 | Step 18:

Post work:

... spray again some detergent water on the graphic and ...

Making a perfect wet application of 3M<sup>™</sup> Scotchcal<sup>™</sup> Clear View Graphic Film 8150 | Step 19:

Post work:

... clean the graphic with a towel.

Making a perfect wet application of 3M<sup>™</sup> Scotchcal<sup>™</sup> Clear View Graphic Film 8150 | Step 20: