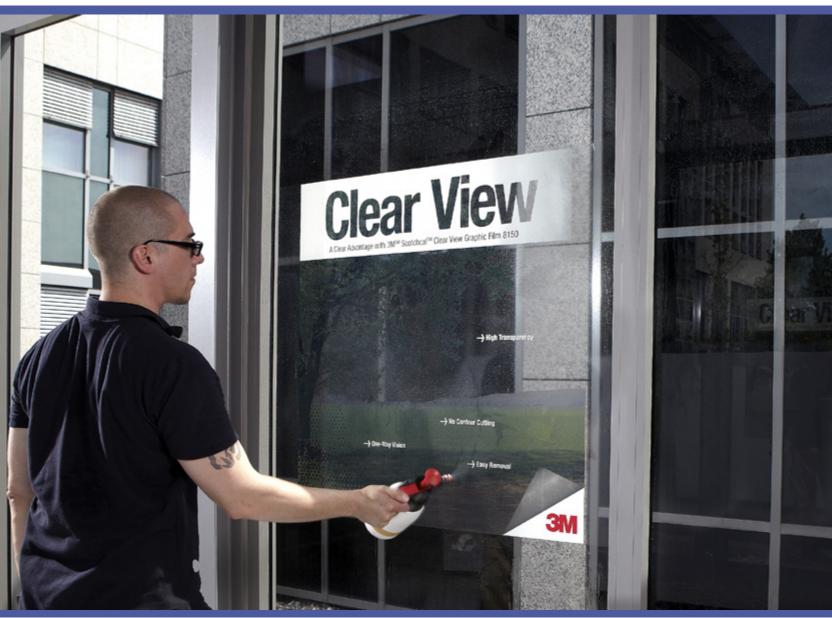

Making a perfect wet application of 3M™ Scotchcal™ Clear View Graphic Film 8150 | Step 1:

Spray water with detergent (soap) on complete application area.

Making a perfect wet application of 3M<sup>™</sup> Scotchcal<sup>™</sup> Clear View Graphic Film 8150 | Step 2:

Spray the detergent water again on complete application area.

Making a perfect wet application of 3M™ Scotchcal™ Clear View Graphic Film 8150 | Step 4:

Remove the water with a squeegee. Squeeze tight to clean the window from lubrications.

Spray the detergent water onto complete application area.

Making a perfect wet application of 3M<sup>™</sup> Scotchcal<sup>™</sup> Clear View Graphic Film 8150 | Step 10:

Pick the graphic from the window ...