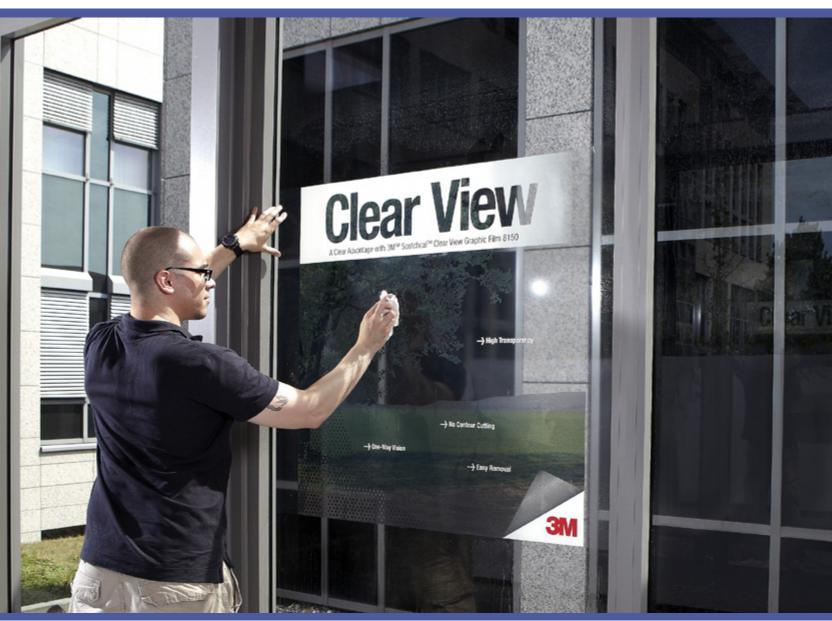

Finished! Now ...

Making a perfect wet application of 3M<sup>™</sup> Scotchcal<sup>™</sup> Clear View Graphic Film 8150 | Step 18:

Post work:

... spray again some detergent water on the graphic and ...

Making a perfect wet application of 3M<sup>™</sup> Scotchcal<sup>™</sup> Clear View Graphic Film 8150 | Step 19:

Post work:

... clean the graphic with a towel.

Making a perfect wet application of 3M<sup>™</sup> Scotchcal<sup>™</sup> Clear View Graphic Film 8150 | Step 20: