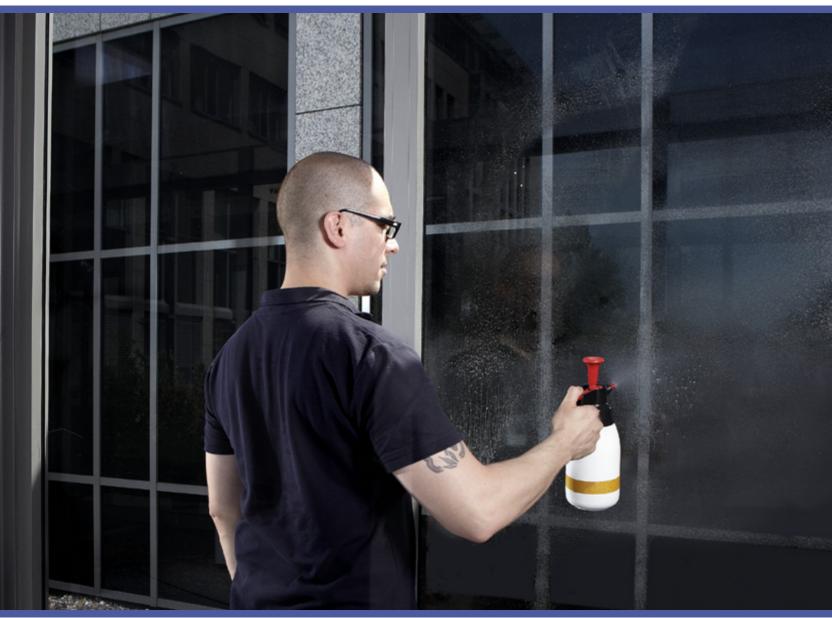

Making a perfect wet application of 3M™ Scotchcal™ Clear View Graphic Film 8150 | Step 1:

Spray water with detergent (soap) on complete application area.

Making a perfect wet application of 3M<sup>™</sup> Scotchcal<sup>™</sup> Clear View Graphic Film 8150 | Step 2:

Spray the detergent water again on complete application area.

Making a perfect wet application of 3M™ Scotchcal™ Clear View Graphic Film 8150 | Step 4:

Remove the water with a squeegee. Squeeze tight to clean the window from lubrications.