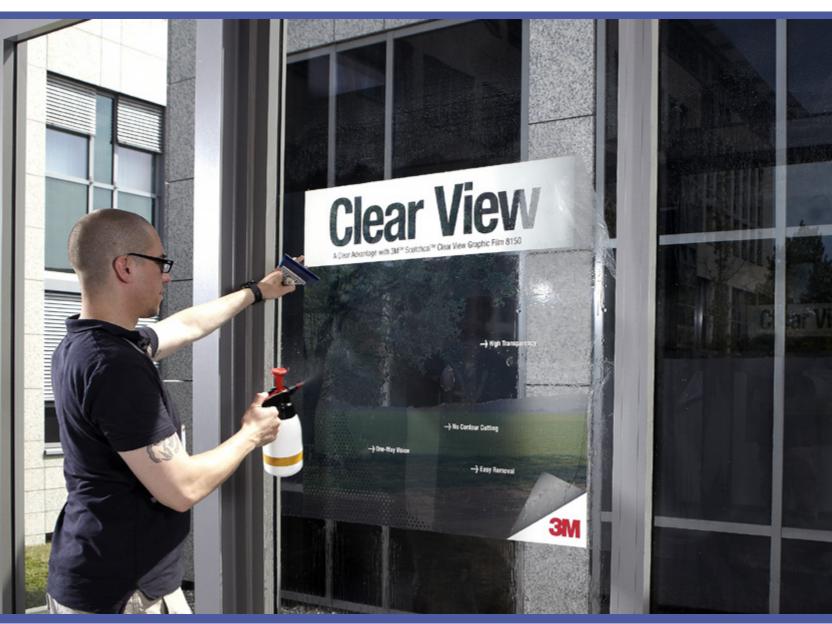

Spray detergent water onto graphic. This is for scratch prevention!

Making a perfect wet application of 3M<sup>™</sup> Scotchcal<sup>™</sup> Clear View Graphic Film 8150 | Step 14:

Starting from the center squeezze first horizontal and then vertical to fix graphic position.

Making a perfect wet application of 3M<sup>™</sup> Scotchcal<sup>™</sup> Clear View Graphic Film 8150 | Step 15:

Spray again detergent water onto graphic. And always when you rework already applied areas.