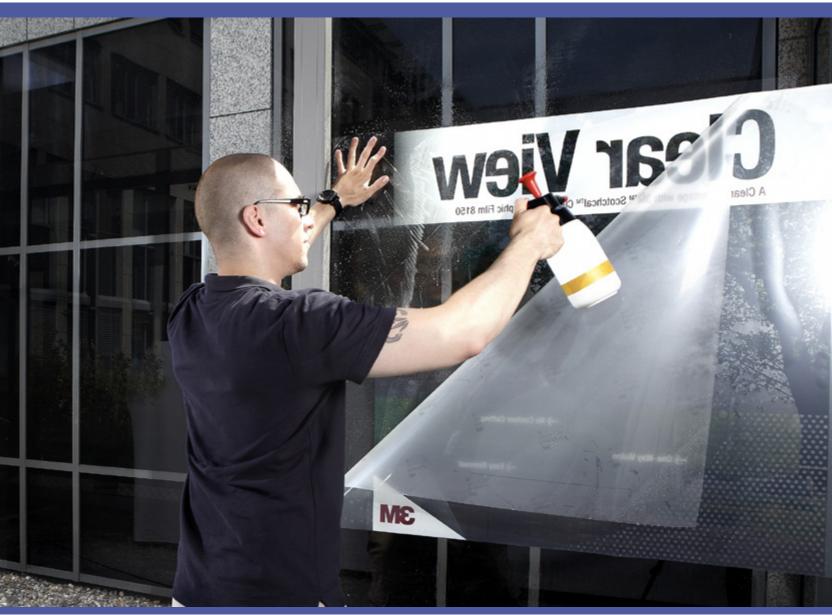

Spray the detergent water onto complete application area.

Making a perfect wet application of 3M<sup>™</sup> Scotchcal<sup>™</sup> Clear View Graphic Film 8150 | Step 10:

Pick the graphic from the window ...

## 3M Europe S.A./N.V | Commercial Graphics | July 2010

Making a perfect wet application of 3M<sup>™</sup> Scotchcal<sup>™</sup> Clear View Graphic Film 8150 | Step 11:

Install graphic:

 $\dots$  turn it. And  $\dots$ 