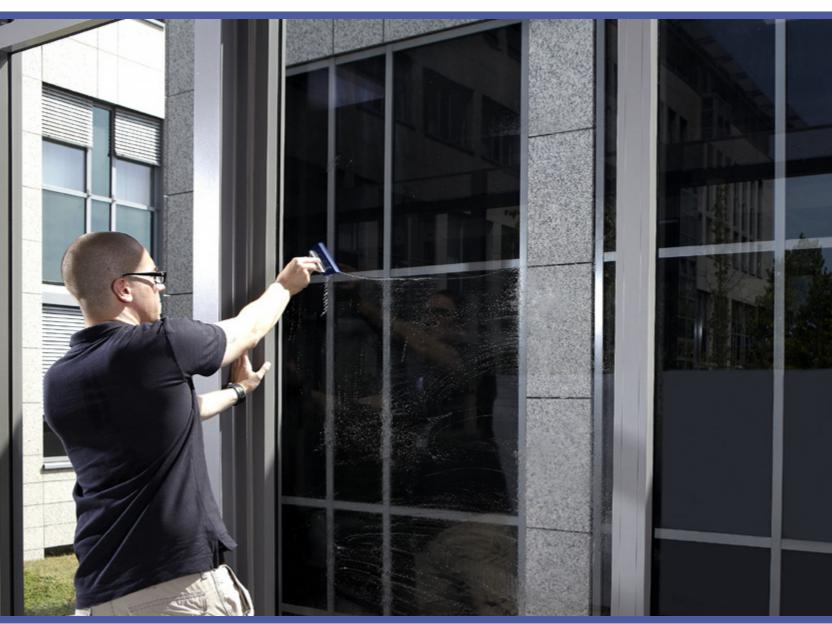

Spray the detergent water again on complete application area.

Making a perfect wet application of 3M™ Scotchcal™ Clear View Graphic Film 8150 | Step 4:

Remove the water with a squeegee. Squeeze tight to clean the window from lubrications.

Making a perfect wet application of 3M<sup>™</sup> Scotchcal<sup>™</sup> Clear View Graphic Film 8150 | Step 5:

Spray detergent water on a window next to the application area ...

Making a perfect wet application of 3M<sup>™</sup> Scotchcal<sup>™</sup> Clear View Graphic Film 8150 | Step 6: