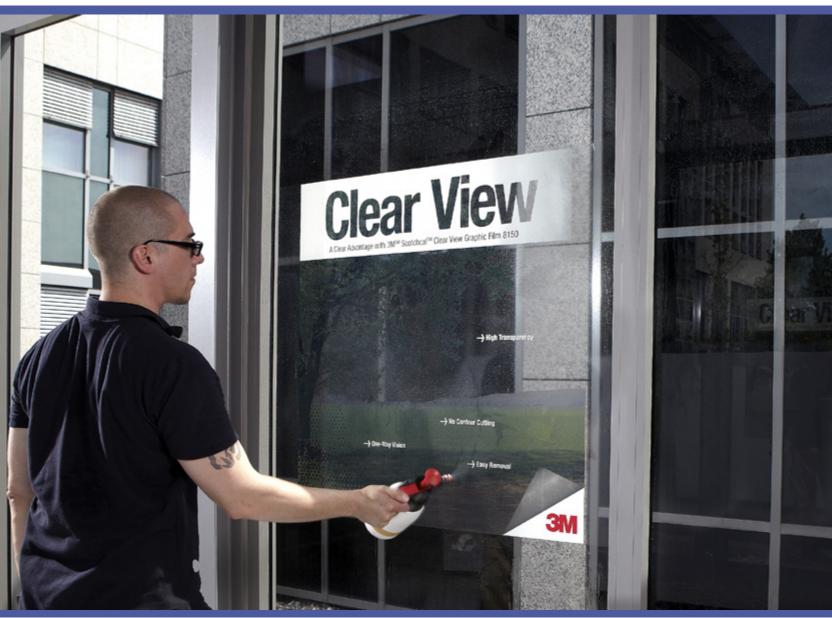

Spray detergent water onto graphic. This is for scratch prevention!

Making a perfect wet application of 3M<sup>™</sup> Scotchcal<sup>™</sup> Clear View Graphic Film 8150 | Step 14:

Starting from the center squeezze first horizontal and then vertical to fix graphic position.

Making a perfect wet application of 3M<sup>™</sup> Scotchcal<sup>™</sup> Clear View Graphic Film 8150 | Step 15:

Spray again detergent water onto graphic. And always when you rework already applied areas.