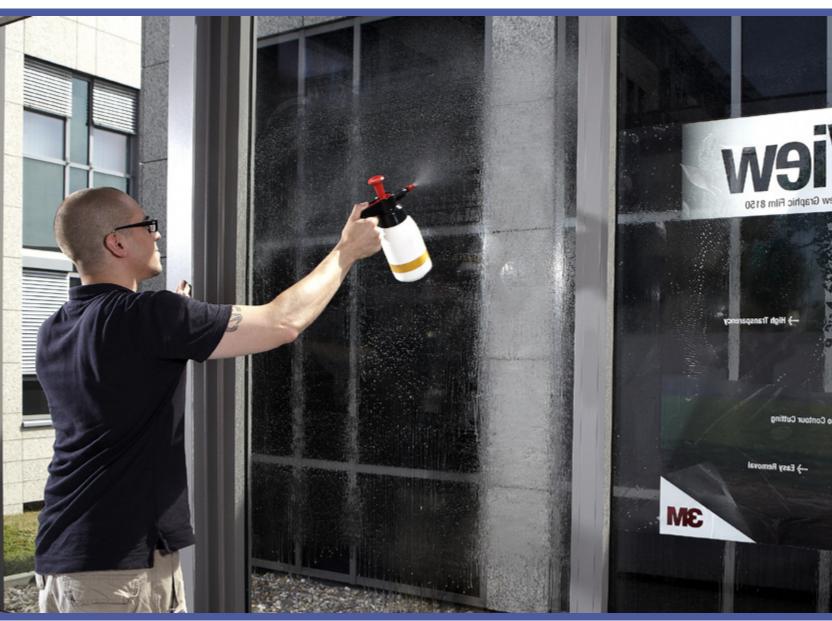

Making a perfect wet application of 3M™ Scotchcal™ Clear View Graphic Film 8150 | Step 1:

Spray water with detergent (soap) on complete application area.

Making a perfect wet application of 3M<sup>™</sup> Scotchcal<sup>™</sup> Clear View Graphic Film 8150 | Step 2:

Wipe the wet window with a towel to remove dirt particles. No need to wipe the window dry.

Making a perfect wet application of 3M<sup>™</sup> Scotchcal<sup>™</sup> Clear View Graphic Film 8150 | Step 3:

Spray the detergent water again on complete application area.

Making a perfect wet application of 3M™ Scotchcal™ Clear View Graphic Film 8150 | Step 4:

Remove the water with a squeegee. Squeeze tight to clean the window from lubrications.