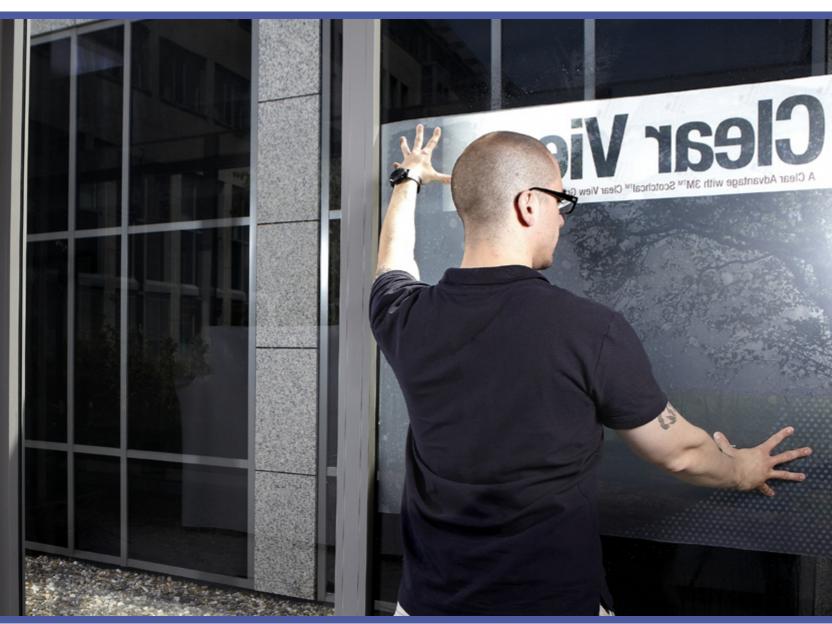

Making a perfect wet application of 3M<sup>™</sup> Scotchcal<sup>™</sup> Clear View Graphic Film 8150 | Step 5:

Spray detergent water on a window next to the application area ...

Making a perfect wet application of 3M<sup>™</sup> Scotchcal<sup>™</sup> Clear View Graphic Film 8150 | Step 6:

... and stick the graphic backside (liner) up.

Making a perfect wet application of 3M™ Scotchcal™ Clear View Graphic Film 8150 | Step 7:

Remove the liner. During removal spray detergent water onto the now facing up adhesive.