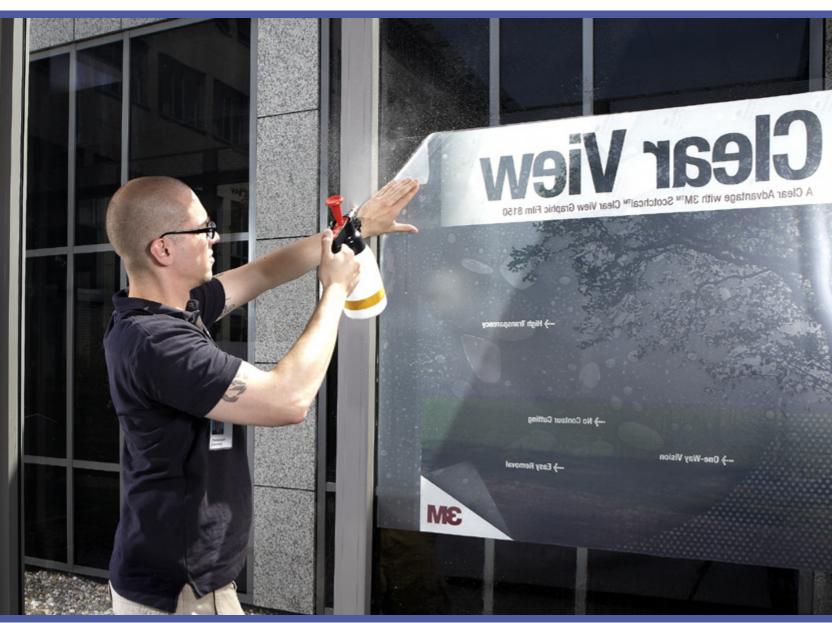

Making a perfect wet application of 3M™ Scotchcal™ Clear View Graphic Film 8150 | Step 8:

Continious spraying onto the adhesive during liner removal.

Making a perfect wet application of 3M<sup>™</sup> Scotchcal<sup>™</sup> Clear View Graphic Film 8150 | Step 9:

Spray the detergent water onto complete application area.

Making a perfect wet application of 3M<sup>™</sup> Scotchcal<sup>™</sup> Clear View Graphic Film 8150 | Step 10:

Pick the graphic from the window ...