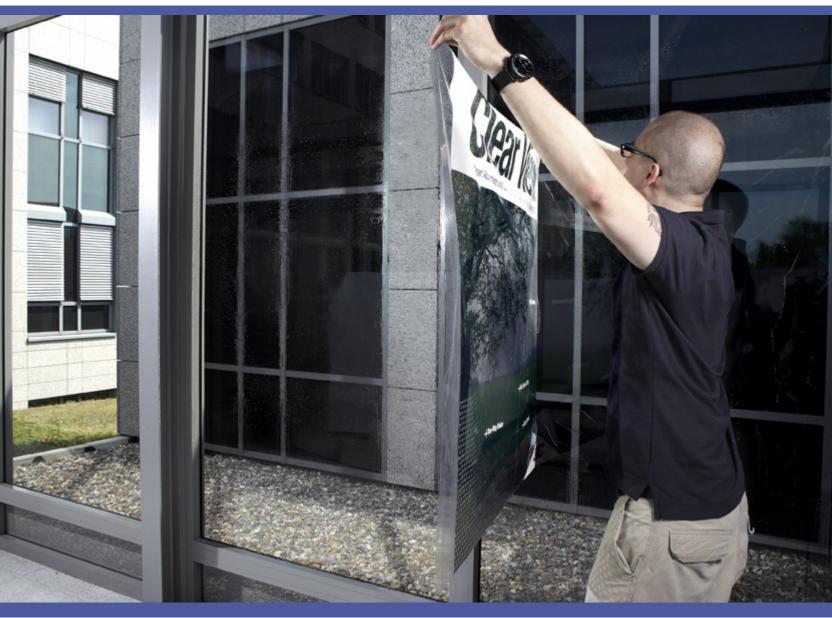

## 3M Europe S.A./N.V | Commercial Graphics | July 2010

Making a perfect wet application of 3M<sup>™</sup> Scotchcal<sup>™</sup> Clear View Graphic Film 8150 | Step 11:

Install graphic:

 $\dots$  turn it. And  $\dots$ 

Making a perfect wet application of 3M<sup>™</sup> Scotchcal<sup>™</sup> Clear View Graphic Film 8150 | Step 12:

... position it on the application surface.

Making a perfect wet application of 3M<sup>™</sup> Scotchcal<sup>™</sup> Clear View Graphic Film 8150 | Step 13: